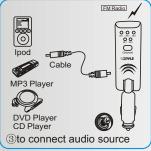

### Features & Functions

- With attached audio cable it can be connected with any audio player such as MP3, MP4, MD and Ipod etc.
- FM stereo transmitter provides real-time transmission of music. High separation and crystal clear sound.
- 3. Powered by car cigarette lighter socket. Plug and play.
- 4. The angle between plug and main unit can be adjusted at will.
- 5. 5 selectable frequencies with LED indicator.
- 6. PLL circuit ensures steady frequency.